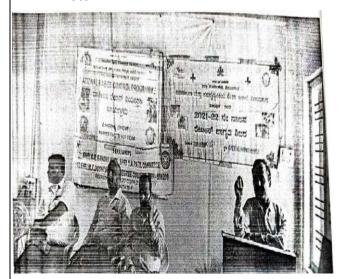

#### **Photo**

IQAC, NSS, Youth Red cross Unit and Rovers and Rangers Unit, collaboration with Department of Animal Husbandry and Veterinary Service, Vijayapur and Family Welfare Department Vijayapur, organized Rebis Awareness Programme on 17/12/2021. Dr. Rajkumar Adaki Director Department of Animal Husbandry and Veterinary Service, Indi was the Resource Person. Principal Mr. S B Jadhav was the president of the event.

ರಾಷ್ಟ್ರೀಯ ರೇಬಿಸ್ ರೋಗ ನಿಯಂತ್ರಣ ಅರಿವು ಕಾರ್ಯಕ್ರಮದ ವರದಿ

ಪಡುಪಾಲನಾ ಮತ್ತು ಪಡುವೈದ್ಯಕೀಯ ಸೇವಾ ಇಲಾಣಿ, ವಿಜಯಪುರ ಹಾಗೂ ಜಿಲ್ಲಾ ಆರೋಗ್ಯ ಮತ್ತು ಕುಟುಂಬ ಕಾಲ್ಯಾಣ ವಿಜಯಪುರ ಇವರ ಸಹರ್ಯಗಡೊಂದಿಗೆ ದಿನಾಂಕ 17–12–2021 ರಂದು ನಗತದ ಪ್ರತಿಷ್ಠಿತ ಸಂಶ್ವೆಯಾದ ಕ್ರೀ ಶಾಂತೇಶ್ವರ ವಿಧ್ಯಾವರ್ಗಕ ಸಂಘದ ಕ್ರೀ ಚಿ.ಆರ್. ಗಾಂಧಿ ಕರಾ. ಕ್ರೀ ವಾಯ್-ಎಪಾಟೀಲ ವಾಣಿಸ್ಟ ಹಾಗೂ ಕ್ರೀ ವಿಮ್-ಎಫ್-ದೋಕಿ ವಿಶ್ವಾನ ಪದವಿ ಮಹಾವಿದ್ಯಾಂಯದಲ್ಲಿ ಎಸ್.ಎಸ್.ಎಸ್.ಫ್ ಘಟಕ, ರವೇಶ್ರಾನ್ ಘಟಕ, ಸ್ಪಕ್ತ್ ಹ ಗೈಡ್ಸ್ ಮತ್ತು ಏಕ್ಯೂಎಸಿ ಅಡಿಯಲ್ಲಿ 'ರಾಷ್ಟ್ರೀಯ ರೇಜನ್ ರೋಗ ನಿಯಂತ್ರಣ ಅರಿವು' ಕಾರ್ಯಕ್ರಮ ಆರಗಿತು.