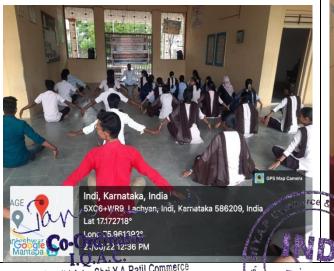

0 × 36 81100

IQAC and Department of Sports Collaboration with Skill Development Cell organized International Yoga Day on 21/06/2022. Mr. B S Patil was the Resource Person. In his speech he explained about the Importance of Physical Fitness and Yoga. Principal Mr. S B Jadhav was the president of the event.