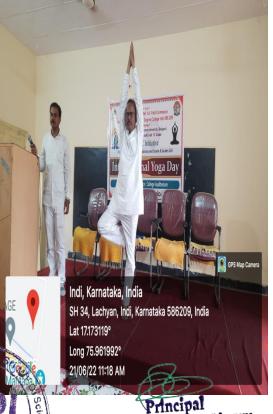

Email: pplgrgindi@gmail.com

Website: http://grgayapcci.or

Tel:08359-2251:

| Name of the Programme/Event/ Activity | Yoga Day Celebration                          |
|---------------------------------------|-----------------------------------------------|
| Type of Activity                      | Lifeskill                                     |
| Date: 21/06/2022 Time: 10:00am        | Venue : College Auditorium                    |
| Details of Participants               | 30                                            |
| Coordinator(s)                        | Mr. Naveen Biradar                            |
| Organising Department/Support System  | Department of Sports Collaboration with Skill |
|                                       | Development Cell                              |

0 × 36 81100

IQAC and Department of Sports Collaboration with Skill Development Cell organized International Yoga Day on 21/06/2022. Mr. B S Patil was the Resource Person. In his speech he explained about the Importance of Physical Fitness and Yoga. Principal Mr. S B Jadhav was the president of the event.