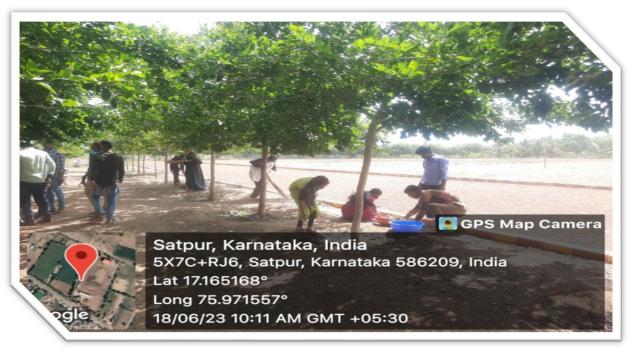

#### PLANTING TREES IN DESHPANDE TANDA, INDI BY NSS & YRC STUDENTS

Degendant Shart Same Shart Sha

Shri Shanteshwar Vidyavardhak Sangha, Shri Gulabachand Ravaji Gandhi Arts, Shri Gulabachand Ravaji Gandhi Arts, Shri Yashavantaray Annaray Patil Commerce and Shri Manikachand Phulachand Doshi Science Degree College, INDI-586209. Dist: Vijayapur.

## PLANTING TREES IN DESHPANDE TANDA, INDI BY NSS & YRC STUDENTS

IOAC Co-ordinator, IOAC Co-ordinator, Shri Gulabachand Ravaji Gandhi Arts, Shri Gulabachand Ravaji Gandhi Arts, Shri Yashavantaray Annaray Patil Commerce and Shri Manikachand Phulachand Doshi Science Degree College, INDI-586209. Dist: Vijayapur.