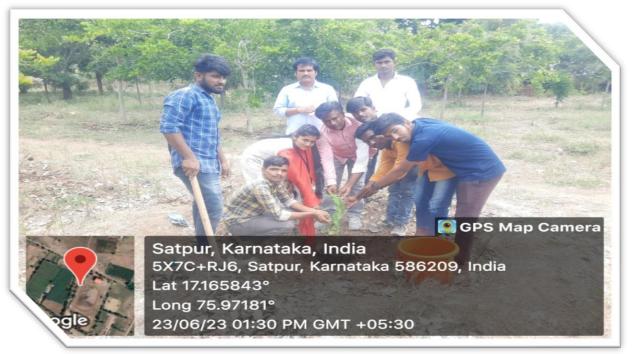

#### PLANTING TREES IN DESHPANDE TANDA, INDI BY NSS & YRC STUDENTS

Degendant Shart Same Shart Sha

Shri Shanteshwar Vidyavardhak Sangha, Shri Gulabachand Ravaji Gandhi Arts, Shri Gulabachand Ravaji Gandhi Arts, Shri Yashavantaray Annaray Patil Commerce and Shri Manikachand Phulachand Doshi Science Degree College, INDI-586209. Dist: Vijayapur.

## PLANTING TREES IN DESHPANDE TANDA, INDI BY NSS & YRC STUDENTS

IOAC Co-ordinator, IOAC Co-ordinator, Shri Gulabachand Ravaji Gandhi Arts, Shri Gulabachand Ravaji Gandhi Arts, Shri Yashavantaray Annaray Patil Commerce and Shri Manikachand Phulachand Doshi Science Degree College, INDI-586209. Dist: Vijayapur.