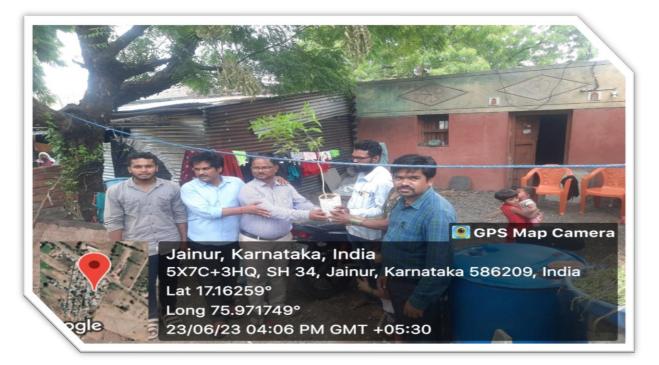

## AWARENESS PROGRAMME ON MANEGONDU MARA URIGONDU VANA

Degendref 1.5 IQAC Co-ordinator, Bhri Shanteshwar Vidyavardhak Sangha, Shri Gulabachand Raveji Gandhi Arts, Shri Yashavantaray Annaray Patil Commerce and Shri Manikachand Phulachand Doshi Science Degree College, INDI-586209. Dist: Vijayapur.

Principal Shri Shanteshwar Vidyavardhak Sangha, Shri Gulabachand Ravaji Gandhi Arts, Shri Yashavantaray Annaray Patil Commerce and Shri Manikachand Phulachand Doshi Science Degree College, INDI-586209. Dist: Vijayapur.