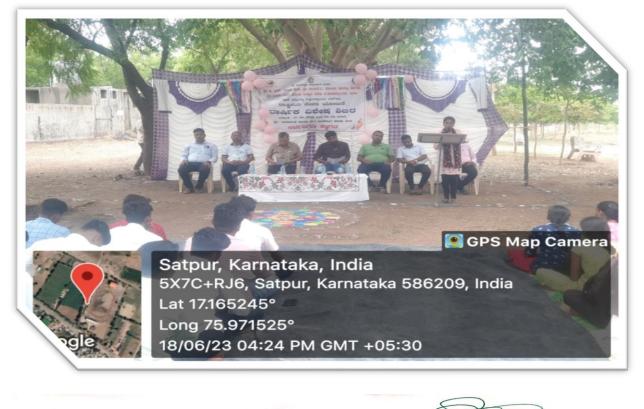

## AWARENESS PROGRAMME ON MANEGONDU MARA URIGONDU VANA

Degendref 1.5 IQAC Co-ordinator, Bhri Shanteshwar Vidyavardhak Sangha, Shri Gulabachand Raveji Gandhi Arts, Shri Yashavantaray Annaray Patil Commerce and Shri Manikachand Phulachand Doshi Science Degree College, INDI-586209. Dist: Vijayapur.

Principal Shri Shanteshwar Vidyavardhak Sangha, Shri Gulabachand Ravaji Gandhi Arts, Shri Yashavantaray Annaray Patil Commerce and Shri Manikachand Phulachand Doshi Science Degree College, INDI-586209. Dist: Vijayapur.