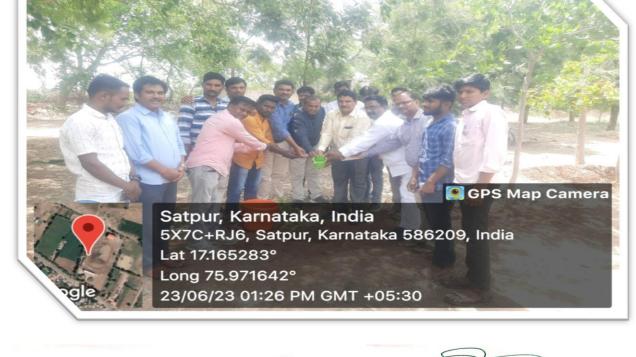

#### PLANTING TREES IN DESHPANDE TANDA, INDI BY NSS & YRC STUDENTS

Degendant Shart Same Shart Sha

Shri Shanteshwar Vidyavardhak Sangha, Shri Gulabachand Ravaji Gandhi Arts, Shri Gulabachand Ravaji Gandhi Arts, Shri Yashavantaray Annaray Patil Commerce and Shri Manikachand Phulachand Doshi Science Degree College, INDI-586209. Dist: Vijayapur.

## PLANTING TREES IN DESHPANDE TANDA, INDI BY NSS & YRC STUDENTS

IOAC Co-ordinator, IOAC Co-ordinator, Shri Gulabachand Ravaji Gandhi Arts, Shri Gulabachand Ravaji Gandhi Arts, Shri Yashavantaray Annaray Patil Commerce and Shri Manikachand Phulachand Doshi Science Degree College, INDI-586209. Dist: Vijayapur.