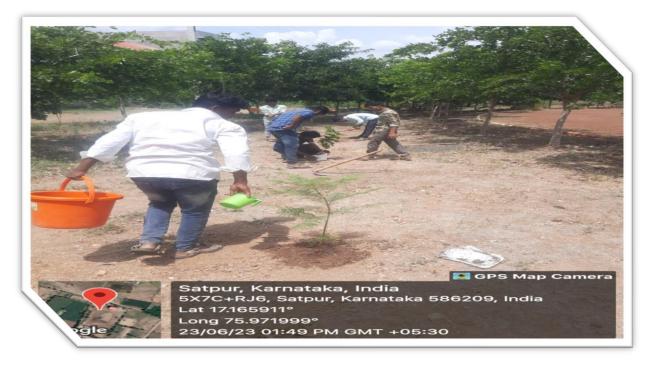

#### PLANTING TREES IN DESHPANDE TANDA, INDI BY NSS & YRC STUDENTS

Degendant Shart Same Shart Sha

Shri Shanteshwar Vidyavardhak Sangha, Shri Gulabachand Ravaji Gandhi Arts, Shri Gulabachand Ravaji Gandhi Arts, Shri Yashavantaray Annaray Patil Commerce and Shri Manikachand Phulachand Doshi Science Degree College, INDI-586209. Dist: Vijayapur.

## PLANTING TREES IN DESHPANDE TANDA, INDI BY NSS & YRC STUDENTS

IOAC Co-ordinator, IOAC Co-ordinator, Shri Gulabachand Ravaji Gandhi Arts, Shri Gulabachand Ravaji Gandhi Arts, Shri Yashavantaray Annaray Patil Commerce and Shri Manikachand Phulachand Doshi Science Degree College, INDI-586209. Dist: Vijayapur.