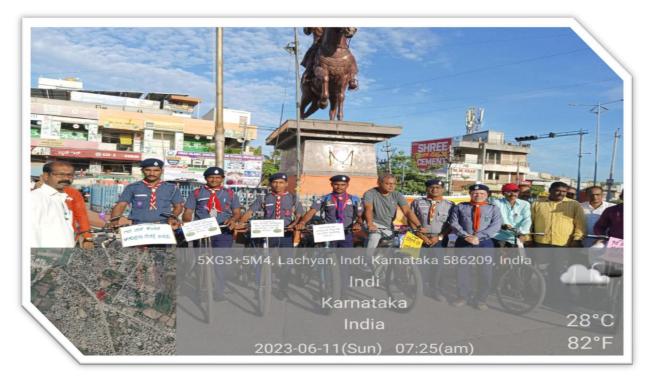

### **BYCYCLE RALLY – INDI TO PADNUR**

## ENVIRONMENT AWARENESS PROGRAMME BY ROWERS & RANGERS UNIT