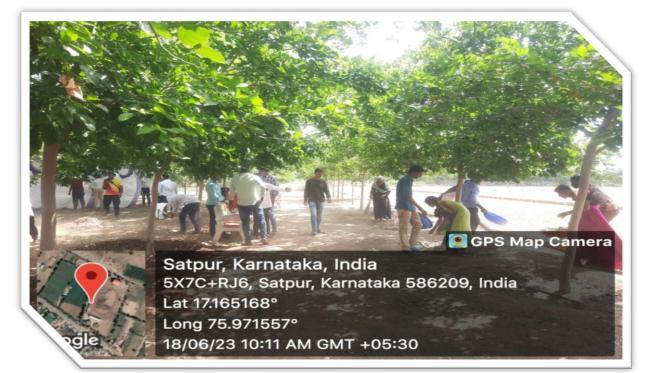

#### PLANTING TREES IN DESHPANDE TANDA, INDI BY NSS & YRC STUDENTS

Degendant Shart Same Shart Sha

Shri Shanteshwar Vidyavardhak Sangha, Shri Gulabachand Ravaji Gandhi Arts, Shri Gulabachand Ravaji Gandhi Arts, Shri Yashavantaray Annaray Patil Commerce and Shri Manikachand Phulachand Doshi Science Degree College, INDI-586209. Dist: Vijayapur.

## PLANTING TREES IN DESHPANDE TANDA, INDI BY NSS & YRC STUDENTS

IOAC Co-ordinator, IOAC Co-ordinator, Shri Gulabachand Ravaji Gandhi Arts, Shri Gulabachand Ravaji Gandhi Arts, Shri Yashavantaray Annaray Patil Commerce and Shri Manikachand Phulachand Doshi Science Degree College, INDI-586209. Dist: Vijayapur.