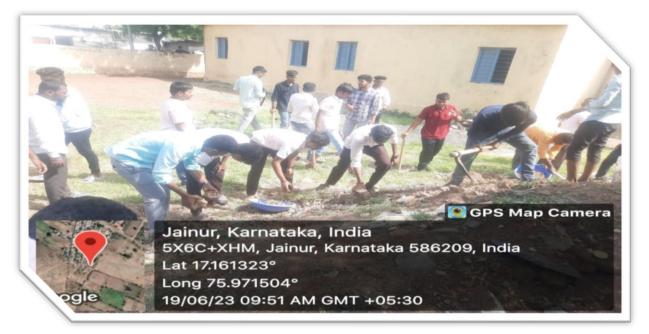

## CLENING CAMPUS OF VEER BHARATI PRIMARY & HIGH SCHOOL, DESHPANDE TANDA INDI BY NSS STUDENTS

<u>i-D</u> <u>IQAC Co-ordinator,</u> Shri Shanteshwar Vidyavardhak Sangha, Shri Gulabachand Ravaji Gandhi Arts, Shri Yashavantaray Annaray Patil Commerce and Shri Manikachand Phulachand Doshi Science Degree College, INDI-586209. Dist: Vijayapur,

Shri Shanteshwar Vidyavardhek Sengha, Shri Gulabachand Ravaji Gandhi Arts, Shri Gulabachand Ravaji Gandhi Arts, Shri Yashavantaray Anaray Patill Commerce and Shri Manikachand Phulachand Doshi Science Degree College, INDI-586209, Dist: Vijayapur.