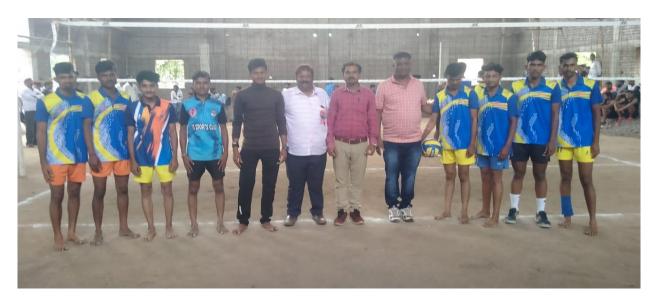

#### **VOLLEY BALL**

IQAC Co-ordinator,
Shri Shanteshwar Vidyavardhak Sangha,
Shri Gulabachand Ravaji Gandhi Arts,
Shri Yashavantaray Annaray Patil Commerce
and Shri Manikachand Phulachand Doshi
Science Degree College,
INDI-586209. Dist: Vijayapur.

Shri Shanteshwar Vidyavardhak Sangha, Shri Gulabachand Ravaji Gandhi Arts, Shri Yashavantaray Annaray Patil Commerce and Shri Manikachand Phulachand Doshi Science Degree College, INDI-586209. Dist: Vijayapur.