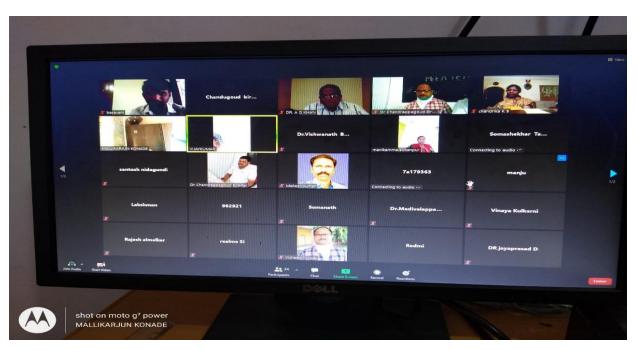

# STATE LEVEL WEBINAR ON: IMPACT OF COVID- 19 ON UNORGANIZED SECTOR: ORGANIZED BY DEPT OF SOCIOLOGY

LE Principal Sharteshwar Vidavarda k Sangha, Sharteshwar Vidavarda k Sangha, Sharteshwar Vidavarda k Sangha, Shartashartan Karay Patil Commerce and Shri Manikachand Phulachand Doshi Science Degree College, INDI-586209. Dist: Vijayapur,

# STATE LEVEL WEBINAR ON: IMPACT OF COVID- 19 ON UNORGANIZED SECTOR: ORGANIZED BY DEPT OF SOCIOLOGY

### ಒಂದು ದಿನದರಾಜ್ಯಮಟ್ಟದಅಂತರ್ಜಾಲ ಸಮಾಜಶಾಸ್ತ್ರವಿಚಾರ ಸಂಕಿರಣದ ವರದಿ (ಅಸಂಘಟಿತ ವಲಯದಲ್ಲಿಕೋವಿಡ್ –19 ದುಃಷ್ಟರಿಣಾಮಗಳು)

ದಿನಾಂಕ: 25.11.2020ರಂದು ಎಸ್.ಎಸ್.ವಿ.ವಿ.ಸಂಘದ ಶ್ರೀ ಜಿ.ಆರ್.ಗಾಂಧಿ ಕಲಾ, ಶ್ರೀ ವಾಯ್.ಎ.ಪಾಟೀಲ ವಾಣಿಜ್ಯ ಹಾಗೂ ಶ್ರೀ ಶಾಂತೇಶ್ವರ ವಿಜ್ಞಾನ ಪದವಿ ಮಹಾವಿದ್ಯಾಲಯಇಂಡಿಯಲ್ಲಿಸಮಾಜಶಾಸ್ತ್ರದವಿಭಾಗ ಹಾಗೂ ಐಕ್ಯೂಎಸಿ ಸಹಯೋಗದೊಂದಿಗೆ "ಅಸಂಘಟಿತ ವಲಯದಲ್ಲಿಕೋವಿಡ್ –19 ದುಃಷ್ಟರಿಣಾಮಗಳು" ವಿಷಯದಕುರಿತುಒಂದು ದಿನದರಾಜ್ಯಮಟ್ಟದಅಂತರ್ಜಾಲ ಸಮಾಜಶಾಸ್ತ್ರವಿಚಾರ ಸಂಕಿರಣಜರುಗಿತು.