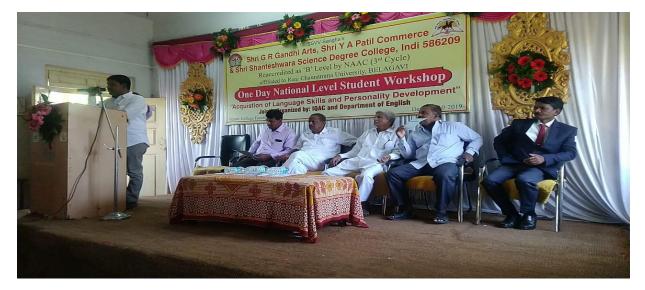

Ref:

Date:

One day national level student Workshop: Acquisition of Language skills and personality Development:

| Dr. C.S. Biradar Miss. Y.A. Hunasagi<br>Organizing Secretary Convener<br>9008806900 8073931705 | ar Dr. Anand C Nadamani<br>eretary Principal                 | Dr. C.S.Biraɗar<br>Organizing Secretary |
|------------------------------------------------------------------------------------------------|--------------------------------------------------------------|-----------------------------------------|
| And Shri Shanteshwar Science Degree College INDL                                               | 19 Time: 9:30 AM                                             | Date:04-10-2019                         |
| Principal Shri G.R. Gandhi Arts, Shri Y.A. Patil Commerce                                      | Venue: College Function Hall,                                |                                         |
| Dr. A.C. Nadamani                                                                              | Department of English                                        |                                         |
| Presents                                                                                       | Internal Quality Assurance Cell (IQAC)                       | Interna                                 |
| Head Held High Foundation, Bengaluru.                                                          | Jointly organized                                            |                                         |
| Team Leader and Personality Development<br>Trainers                                            | "Acquisition of Language Skills and Personality Development" | "Acquisition                            |
| Shri. Ramesh Ballid                                                                            | On                                                           |                                         |
| Resource Person                                                                                | One Day National Level Student Workshop                      | One Day M                               |
| Honorable Secretary S.S.V.V. Sangh's Indi.                                                     |                                                              |                                         |
| Shri. Prabhakar.S. Bagali                                                                      | Affiliated to Rani Channamma University, BELAGAVI            | Affiliated to R                         |
| Chief Guest                                                                                    | Reaccredited at 'B' Level by NAAC (3rd cycle)                | Reaccre                                 |
| Honorable Chairman, S.S.V.V. Sangh's Indi.                                                     | Indi – 586 209, District- Vijayapura                         | I.                                      |
| Shri B.A. Devar                                                                                | And Shri Shanteshwara Science Degree College                 | And Shri                                |
| President                                                                                      | Shri G R Gandhi Arts, Shri Y A Patil Commerce                | Shri G R                                |
| Venue: College Function Hall                                                                   | 2                                                            |                                         |
| Date:04-10-2019 Time: 9:30 AM                                                                  | S.S.V.V. Sangh's                                             |                                         |
| INAUGURATION                                                                                   |                                                              |                                         |

# ONE DAY NATIONAL LEVEL STUDENT WORKSHOP: ACQUISITION OF LANGUAGE SKILLS AND PERSONALITY DEVELOPMENT: ORGANIZED BY DEPT OF ENGLISH

interventional and the second second

Shri Shanteshwar Vidyavardhak Sangha, Shri Shanteshwar Vidyavardhak Sangha, Shri Gulabachand Ravaji Gandhi Arts, Shri Yashavantaray Annaray Patill Commerce and Shri Manikachand Phulachand Doshi Science Degree College, INDI-586209. Dist: Vijayapur,