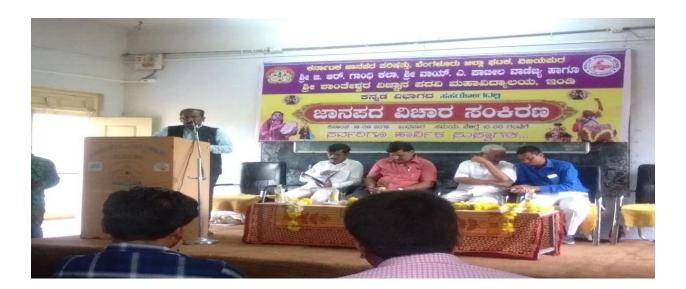

## Seminar on: Folk literature organized by Dept of Kannada 18/09/2019

ದಿನಾಂಕ 18/09/2019ರಂದು ಕರ್ನಾಟಕ ಜಾನಪದ ಪರಿಷತ್ತು ಬೆಂಗಳೂರು, ಜಿಲ್ಲಾ ಘಟಕ ವಿಜಯಪುರ ಮತ್ತು ಶ್ರೀ ಜಿ.ಆರ್.ಗಾಧಿ ಕಲಾ, ಶ್ರೀ ವಾಯ್.ಎ.ಪಾಟೀಲ ವಾಣಿಜ್ಯ ಹಾಗೂ ಶ್ರೀ ಶಾಂತೇಶ್ವರ ವಿಜ್ಞಾನ ಪದವಿ ಮಹಾವಿದ್ಯಾಲಯ ಇಂಡಿ ಹಾಗೂ ಕನ್ನಡ ವಿಭಾಗದ ಸಹಯೋಗದಲ್ಲಿ "ಜಾನಪದ ವಿಚಾರ ಸಂಕಿರಣ" ಮಹಾವಿದ್ಯಾಲಯದ ಸಭಾ ಭವನದಲ್ಲಿ ಕಾರ್ಯಕ್ರಮ ಜರುಗಿತು.

ಕಾರ್ಯಕ್ರಮವನ್ನು ಉದ್ಘಾಟಿಸಿ, ಪ್ರಾಸ್ತಾವಿಕವಾಗಿ ಮಾತನಾಡಿದ ಶ್ರೀ ಪ್ರಭಾಕರ ಎಸ್.ಬಗಲಿ ಎಸ್.ಎಸ್.ವಿ.ವಿ.ಸಂಘದ ಗೌರವ ಕಾರ್ಯದರ್ಶಿಗಳು, ನಮ್ಮ ಮಹಾವಿದ್ಯಾಲಯದಲ್ಲಿ ಜಾನಪದ ವಿಚಾರ ಸಂಕಿರಣ ಹಮ್ಮಿಕೊಂಡಿದ್ದು, ತುಂಬಾ ಉಪಯುಕ್ತವಾಗಿದೆ. ಕನ್ನಡ ಭಾಷೆಗೆ ಶಾಸ್ತ್ರೀಯ ಸ್ಥಾನಮಾನ ಕೊಟ್ಟರೂ ಇನ್ನೂ ಪರಿಪೂರ್ಣವಾಗಿ ಕನ್ನಡ ಆಡಳಿತ ಭಾಷೆಯಾಗಿಲ್ಲ ಹೀಗಾಗಿ ಕನ್ನಡಪರ ಎಲ್ಲ ಸಂಘಟನೆಗಳು ಒಗ್ಗೂಡಿ ಕನ್ನಡ ಭಾಷೆ ಉಳುವಿಗಾಗಿ ಶ್ರಮವಹಿಸಬೇಕೆಂದರು.

ಕಾರ್ಯಕ್ರಮದ ಮುಖ್ಯ ಅತಿಥಿಗಳಾಗಿ ಆಗಮಿಸಿದ ಡಾ.ಎಂ.ಎಸ್.ಮಾಗಣಗೇರಿ ಸಂಗಮೇಶ್ವರ ಮಹಾವಿದ್ಯಾಲಯ ಚಡಚಣರವರು 'ಬದಲಾಗುತ್ತಿರುವ ಜಾನಪದ ಸಂಸ್ಕೃತಿ' ಎಂಬ ವಿಶೇಷ ಉಪನ್ಯಾಸದಲ್ಲಿ ಮಾತನಾಡುತ್ತಾ ಭಾರತ ಹಳ್ಳಿಗಳ ದೇಶ, ಪರಿವರ್ತನೆ ಜಗದ ನಿಯಮ ಆದ್ದರಿಂದ ನಮ್ಮ ಗ್ರಾಮೀಣ ಬದುಕು ಅತ್ಯಂತ ಶ್ರೀಮಂತವಾಗಿದ್ದು ಇದನ್ನು ಉಳಿಸಿ ಬೆಳೆಸಲು ನಾವೆಲ್ಲರೂ ಮುಂದಾಗಬೇಕೆಂದರು.