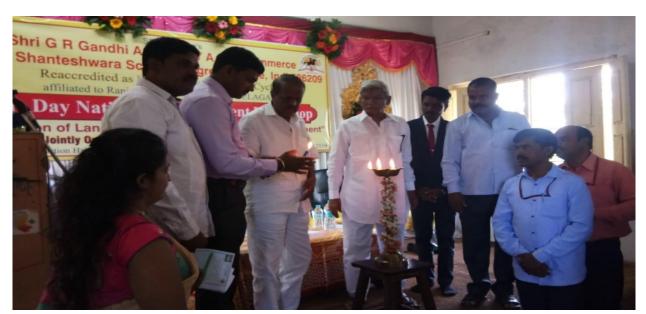

Ref:

Date:

One day national level student Workshop: Acquisition of Language skills and personality Development:

| Dr. C.S. Biradar Miss. Y.A. Hunasagi<br>Organizing Secretary Convener<br>9008806900 8073931705 | ar Dr. Anand C Nadamani<br>eretary Principal                 | Dr. C.S.Biraɗar<br>Organizing Secretary |
|------------------------------------------------------------------------------------------------|--------------------------------------------------------------|-----------------------------------------|
| And Shri Shanteshwar Science Degree College INDL                                               | 19 Time: 9:30 AM                                             | Date:04-10-2019                         |
| Principal Shri G.R. Gandhi Arts, Shri Y.A. Patil Commerce                                      | Venue: College Function Hall,                                |                                         |
| Dr. A.C. Nadamani                                                                              | Department of English                                        |                                         |
| Presents                                                                                       | Internal Quality Assurance Cell (IQAC)                       | Interna                                 |
| Head Held High Foundation, Bengaluru.                                                          | Jointly organized                                            |                                         |
| Team Leader and Personality Development<br>Trainers                                            | "Acquisition of Language Skills and Personality Development" | "Acquisition                            |
| Shri. Ramesh Ballid                                                                            | On                                                           |                                         |
| Resource Person                                                                                | One Day National Level Student Workshop                      | One Day M                               |
| Honorable Secretary S.S.V.V. Sangh's Indi.                                                     |                                                              |                                         |
| Shri. Prabhakar.S. Bagali                                                                      | Affiliated to Rani Channamma University, BELAGAVI            | Affiliated to R                         |
| Chief Guest                                                                                    | Reaccredited at 'B' Level by NAAC (3rd cycle)                | Reaccre                                 |
| Honorable Chairman, S.S.V.V. Sangh's Indi.                                                     | Indi – 586 209, District- Vijayapura                         | I.                                      |
| Shri B.A. Devar                                                                                | And Shri Shanteshwara Science Degree College                 | And Shri                                |
| President                                                                                      | Shri G R Gandhi Arts, Shri Y A Patil Commerce                | Shri G R                                |
| Venue: College Function Hall                                                                   | 2                                                            |                                         |
| Date:04-10-2019 Time: 9:30 AM                                                                  | S.S.V.V. Sangh's                                             |                                         |
| INAUGURATION                                                                                   |                                                              |                                         |