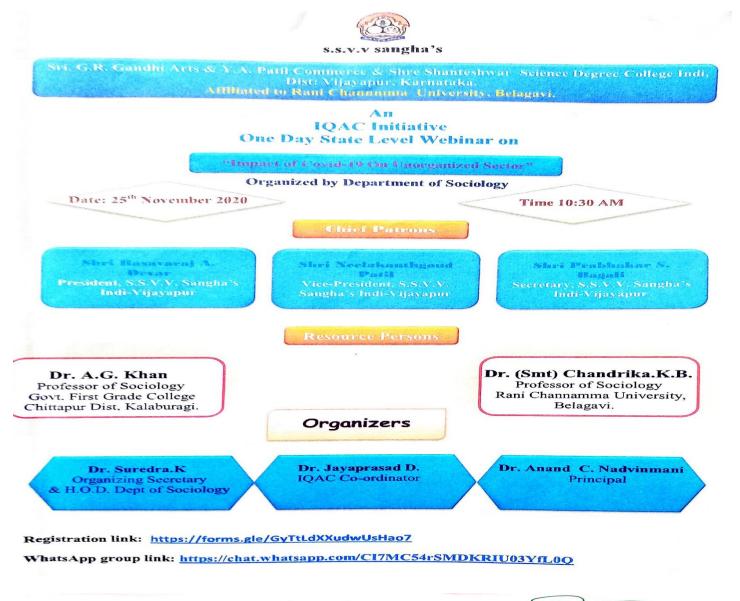

# STATE LEVEL WEBINAR ON: IMPACT OF COVID- 19 ON UNORGANIZED SECTOR: ORGANIZED BY DEPT OF SOCIOLOGY

LE Principal Sharteshwar Vidavarda k Sangha, Sharteshwar Vidavarda k Sangha, Sharteshwar Vidavarda k Sangha, Shartashartan Karay Patil Commerce and Shri Manikachand Phulachand Doshi Science Degree College, INDI-586209. Dist: Vijayapur,

# STATE LEVEL WEBINAR ON: IMPACT OF COVID- 19 ON UNORGANIZED SECTOR: ORGANIZED BY DEPT OF SOCIOLOGY

### ಒಂದು ದಿನದರಾಜ್ಯಮಟ್ಟದಅಂತರ್ಜಾಲ ಸಮಾಜಶಾಸ್ತ್ರವಿಚಾರ ಸಂಕಿರಣದ ವರದಿ (ಅಸಂಘಟಿತ ವಲಯದಲ್ಲಿಕೋವಿಡ್ –19 ದುಃಷ್ಟರಿಣಾಮಗಳು)

ದಿನಾಂಕ: 25.11.2020ರಂದು ಎಸ್.ಎಸ್.ವಿ.ವಿ.ಸಂಘದ ಶ್ರೀ ಜಿ.ಆರ್.ಗಾಂಧಿ ಕಲಾ, ಶ್ರೀ ವಾಯ್.ಎ.ಪಾಟೀಲ ವಾಣಿಜ್ಯ ಹಾಗೂ ಶ್ರೀ ಶಾಂತೇಶ್ವರ ವಿಜ್ಞಾನ ಪದವಿ ಮಹಾವಿದ್ಯಾಲಯಇಂಡಿಯಲ್ಲಿಸಮಾಜಶಾಸ್ತ್ರದವಿಭಾಗ ಹಾಗೂ ಐಕ್ಯೂಎಸಿ ಸಹಯೋಗದೊಂದಿಗೆ "ಅಸಂಘಟಿತ ವಲಯದಲ್ಲಿಕೋವಿಡ್ –19 ದುಃಷ್ಟರಿಣಾಮಗಳು" ವಿಷಯದಕುರಿತುಒಂದು ದಿನದರಾಜ್ಯಮಟ್ಟದಅಂತರ್ಜಾಲ ಸಮಾಜಶಾಸ್ತ್ರವಿಚಾರ ಸಂಕಿರಣಜರುಗಿತು.

ಸಮಾಜಶಾಸ್ತ್ರಅಧ್ಯಯನ ಚಂದ್ರಿಕಾ ಕೆ.ಬಿ ಮುಖ್ಯಸ್ಥರು ವ್ಯಕ್ತಿಗಳಾಗಿ ಕಾರ್ಯಕ್ರಮದ ಸಂಪನ್ಮೂಲ **C30**. ವಿಭಾಗರಾಣಿಚನ್ನಮ್ಮ ವಿಶ್ವವಿದ್ಯಾಲಯ ಬೆಳಗಾವಿ ಅವರು "ಅಸಂಘಟಿತ ಮಹಿಳೆಯರ ವಲಯದಲ್ಲಿ ಕೋವಿಡ್–19 ಮಹಿಳೆಯರಿಗೆ ಮಾತನಾಡುತ್ತಾಅಸಂಘಟಿತ ವಲಯಗಳಲ್ಲಿ, . ದುಃಷ್ಪರಿಣಾಮಗಳು" ವಿಷಯದಕುರಿತು ಕಳೆದುಕೊಳಲು ಉದ್ಯೋಗವುಆರ್ಥಿಕವಾಗಿಅತ್ಯಂತಅವಶ್ಯಕವಾದ್ದರಿಂದಯಾವುದೇ ಸಂದರ್ಭದಲ್ಲೂಅವರುಅದನ್ನು ಇಚ್ಛಿಸುವುದಿಲ್ಲ. ಎಂಬುದನ್ನುಮನೋಜ್ಞವಾಗಿ ತಿಳಿಸಿಕೊಟ್ಟರು.

ಕಾರ್ಯಕ್ರಮದ ಮತ್ತೋರ್ವ ಸಂಪನ್ಮೂಲ ವ್ಯಕ್ತಿಗಳಾದಡಾ. ಎ.ಜಿ.ಖಾನ್ ಸಮಾಜಶಾಸ್ತ್ರಅಧ್ಯಯನ ವಿಭಾಗ ಸರ್ಕಾರಿ ಪ್ರಥಮದರ್ಜೆಕಾಲೇಜುಚಿತ್ತಾಮರಜಿಲ್ಲಾ ಕಲಬುರಗಿರವರು "ವಲಸೆ ಕಾರ್ಮಿಕ ವಲಯದಲ್ಲಿ ಕೋವಿಡ್–19 ನ ದುಃಪ್ಪರಿಣಾಮಗಳನ್ನು ವಿಷಯದಕುರಿತು ಮಾತನಾಡುತ್ತದೇಶದಲ್ಲಿ ಲಾಕ್*ಡೌನ್ಅವಧಿಯಲ್ಲಿಕೋಟ್ಯಾಂತರ ವಸಂಘ*ಟಿತ ವಲಯದಕಾರ್ಮಿಕರು ಬಡತನಕ್ಕೆ ತಳ್ಳಲ್ಪಟ್ಟಿದ್ದಾರೆ ಎಂದುಮಾರ್ಮಿಕವಾಗಿ ಹೇಳಿದರು.