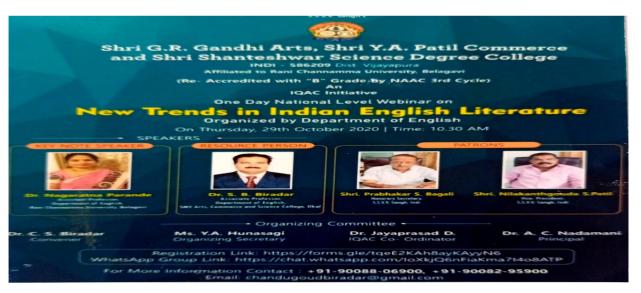

## ONLINE WEBINAR ORGANIZED BY DEPT OF ENGLISH

IQAC Co-ordinator, IQAC Co-ordinator, Shri Shanteshwar Vidyavardhak Sangha, Shri Gulabachand Ravaji Gandhi Arts, Shri Yashavantaray Annaray Patil Shri Yashavantaray Annaray Patil Science Degree College, INDI-586209. Dist: Vijayapur.

## ONLINE WEBINAR ORGANIZED BY DEPT OF ENGLISH 29/10/2020

IQAC Co-ordinator, IQAC Co-ordinator, Shri Shanteshwar Vidyavardhak Sangha, Shri Gulabachand Ravaji Gandhi Arts, Shri Yashavantaray Annarda Patil Commerce and Shri Manikachand Phulabhand Doshi Science Degree College, INDI-586209, Dist: Vijayapur,