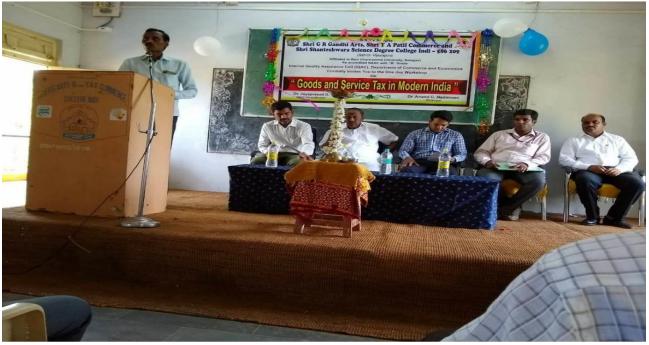

## ONE DAY WORKSHOP ON: GOODS AND SERVICE TAX IN MODERN INDIA **ORGANISED BY DEPT OF COMMERCE** On 30-09-2019

ian · .D

IOAC Co-ordinator, Shri Shanteshwar Vidyavardhak Sangha, Shri Gulabachand Ravaji Gandhi Arts, Shri Yashavantaray Annaray Patil Commerce and Shri Manikachand Phulachand Doshi Science Degree College, INDI-586209. Dist: Vijayapur.