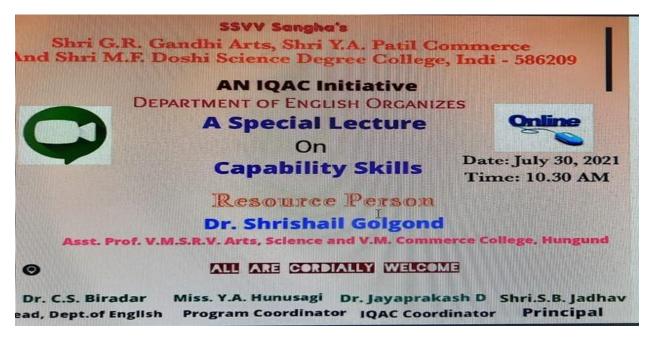

## SPECIAL LECTURE ON CAPABILITY SKILLS ORGANIZED BY DEPT OF ENGLISH30-07-2021

# Shri Shanteshwar Vidyavardhak Sangha's Phone: 08359-225118 SHRI GULABACHAND RAVAJI GANDHI ARTS, SHRI YASHAVANTARAY ANNARAY PATIL COMMERCE AND SHRI MANIKCHAND PHULACHAND DOSHI SCIENCE DEGREE COLLEGE, INDI-586209. DIST: VIJAYAPUR. (KARNATAKA) Affiliated to Rani Channamma University, Belagavi. Re-Accredited by NAAC with 'B' Grade In 3rd Cycle. Gmail: pplgrgindi@gmail.com Web: www.grgyapmfdc.org