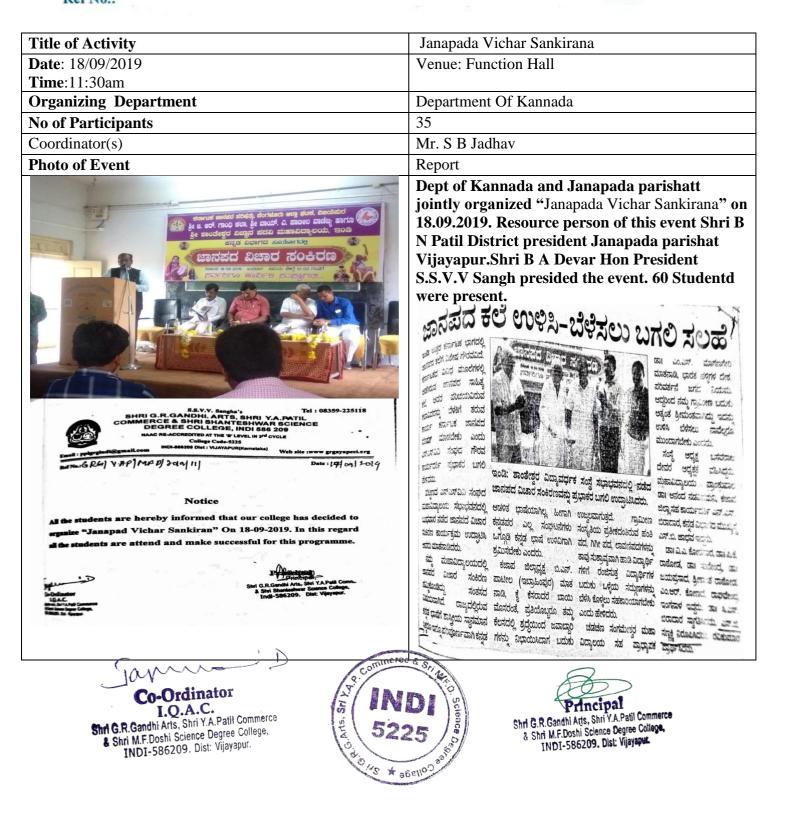

All the Optional Kannada Students hereby informed that Department Of Kannada y organized Special Lecturer, on 15/07/2019 11:30 AM in Opt Kannada Room. The interested students can participate in the Programme.