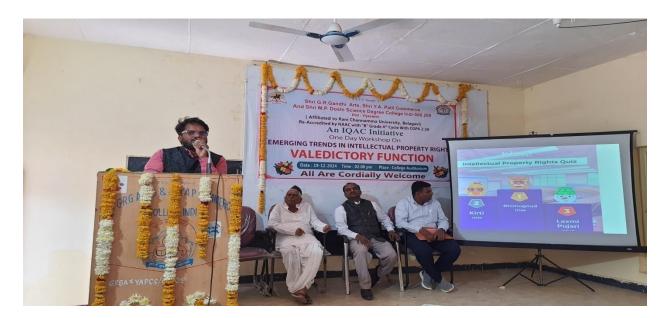

# **Valedictory Function**

Date:

Phone: 08359-225118

Principal

Shri Shanteshwar Vidyavardhak Sangha,
Shri Gulabachand Ravaji Gandhi Arts,
Shri Yashavantaray Annaray Patil Commerce
and Shri Manikachand Phulachand Doshi
Science Degree College,
INDI-586209. Dist: Vijayapur.