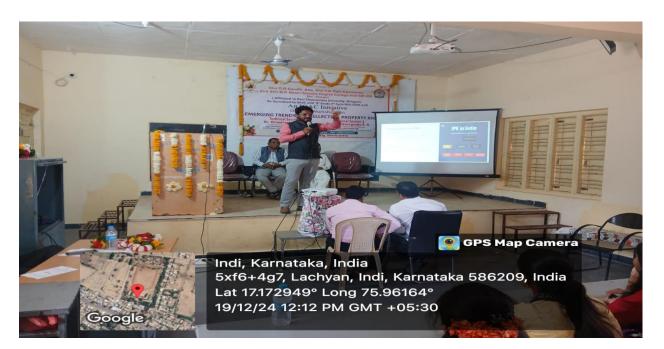

### Technical Session I

IQAC Co-ordinator,
Shri Shanteshwar Vidyavardhak Sangha,
Shri Gulabachand Ravaji Gandhi Arts,
Shri Yashavantaray Annaray Patil Commerce
and Shri Manikachand Phulachand Doshi
Science Degree College,
INDI-586209. Dist: Vijayapur.

### **Report:**

An IQAC Initiative organised one day Workshop on "Emerging Trends in Intellectual property Rights on "19th December 2024 at 10:am in Seminar Hall. The program started with a prayer by Danamma guest faculty Dept of English, Well Come speech spoke by our college Principal Dr. S.B. jadhav and introductory speech by Smt Sweta Kant Dept of Zoology. Chief guest of this Inauguration function Dr.Chandrashekhar Principal Sidharth Law College Kalaburagi, Mr. ShankarGouda Assistant Librarian Gulbarga University, Kalaburagi and SSVV Sangha's Vice president Sri Neelkant Gouda Patil Chief Secretary Shri Prabhakar S. Bagali were presented in the function. All the students were participated in the above programme. Our Principal Dr.S.B. Jadhav presided over the function. Dr. Surndra K, Dr. PK Rathod, Dr.Vishwash Korwar, Dr. Anand C Dr. Jayaprasad Dr. Shrikant Rathod, M.R. Konade and all other faculty members were presented in the function and Dr. Jayaprasad proposed vote of thanks.