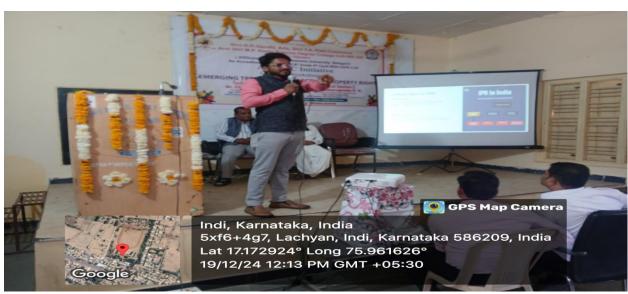

### Technical Session I

IQAC Co-ordinator,
Shri Shanteshwar Vidyavardhak Sangha,
Shri Gulabachand Ravaji Gandhi Arts,
Shri Yashavantaray Annaray Patil Commerce
and Shri Manikachand Phulachand Doshi
Science Degree College,
INDI-586209. Dist: Vijayapur.

### **Report:**

An IQAC Initiative organised one day Workshop on "Emerging Trends in Intellectual property Rights on "19th December 2024 at 10:am in Seminar Hall. The program started with a prayer by Danamma guest faculty Dept of English, Well Come speech spoke by our college Principal Dr. S.B. jadhav and introductory speech by Smt Sweta Kant Dept of Zoology. Chief guest of this Inauguration function Dr.Chandrashekhar Principal Sidharth Law College Kalaburagi, Mr. ShankarGouda Assistant Librarian Gulbarga University, Kalaburagi and SSVV Sangha's Vice president Sri Neelkant Gouda Patil Chief Secretary Shri Prabhakar S. Bagali were presented in the function. All the students were participated in the above programme. Our Principal Dr.S.B. Jadhav presided over the function. Dr. Surndra K, Dr. PK Rathod, Dr.Vishwash Korwar, Dr. Anand C Dr. Jayaprasad Dr. Shrikant Rathod, M.R. Konade and all other faculty members were presented in the function and Dr. Jayaprasad proposed vote of thanks.