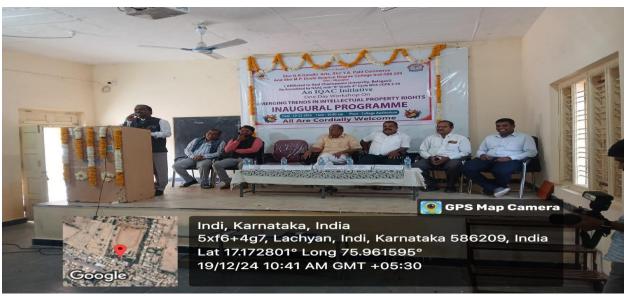

### Technical Session I

IQAC Co-ordinator,
Shri Shanteshwar Vidyavardhak Sangha,
Shri Gulabachand Ravaji Gandhi Arts,
Shri Yashavantaray Annaray Patil Commerce
and Shri Manikachand Phulachand Doshi
Science Degree College,
INDI-586209. Dist: Vijayapur.

### **Report:**

An IQAC Initiative organised one day Workshop on "Emerging Trends in Intellectual property Rights on "19th December 2024 at 10:am in Seminar Hall. The program started with a prayer by Danamma guest faculty Dept of English, Well Come speech spoke by our college Principal Dr. S.B. jadhav and introductory speech by Smt Sweta Kant Dept of Zoology. Chief guest of this Inauguration function Dr.Chandrashekhar Principal Sidharth Law College Kalaburagi, Mr. ShankarGouda Assistant Librarian Gulbarga University, Kalaburagi and SSVV Sangha's Vice president Sri Neelkant Gouda Patil Chief Secretary Shri Prabhakar S. Bagali were presented in the function. All the students were participated in the above programme. Our Principal Dr.S.B. Jadhav presided over the function. Dr. Surndra K, Dr. PK Rathod, Dr.Vishwash Korwar, Dr. Anand C Dr. Jayaprasad Dr. Shrikant Rathod, M.R. Konade and all other faculty members were presented in the function and Dr. Jayaprasad proposed vote of thanks.