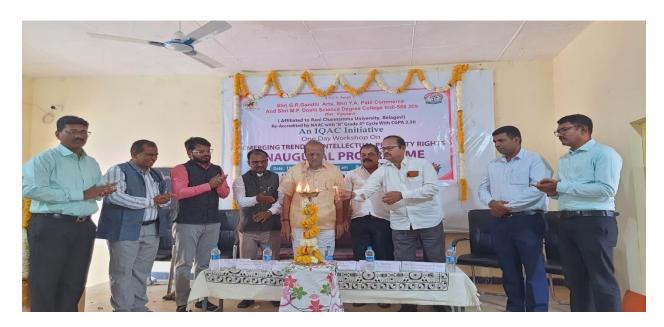

#### Organized by One Day Workshop on

EMERGING TRENDS IN INTELLECTUAL PROPERTY RIGHTS

Date: 19-12-2024 Thursday Time: 10:00AM

Venue: College Auditorium

Invitation

President: Shri Prabhakar S Bagali

Hon. Secretary SSVV Sangha Indi.

Inaugural: Shri Neelakantgoud S Patil

Vice-President SSVV Sangha Indi.

Chief Guest: Dr.Chandrashekhar S.

Principal Sidhartha Law College, Kalaburgi

Shri Shankaragoud S.G.

Asst. Librarian, Gulbarga University, Kalaburgi

Presence: Dr. S.B. Jadhav

Principal

All are cordially welcome

Dr. Surendra K IPR Cell Co-ordinator

Dr. A.C. Nadavinamani Convener Dr. Jayaprasad D. IQAC Co-ordinator

IQAC Co-ordinator,
Shri Shanteshwar Vidyavardhak Sangha,
Shri Gulabachand Ravaji Gandhi Arts,
Shri Yashavantaray Annaray Patil Commerce
and Shri Manikachand Phulachand Doshi
Science Degree College,
INDI-586209. Dist: Vijayapur.

### **Report:**

An IQAC Initiative organised one day Workshop on "Emerging Trends in Intellectual property Rights on "19th December 2024 at 10:am in Seminar Hall. The program started with a prayer by Danamma guest faculty Dept of English, Well Come speech spoke by our college Principal Dr. S.B. jadhav and introductory speech by Smt Sweta Kant Dept of Zoology. Chief guest of this Inauguration function Dr.Chandrashekhar Principal Sidharth Law College Kalaburagi, Mr. ShankarGouda Assistant Librarian Gulbarga University, Kalaburagi and SSVV Sangha's Vice president Sri Neelkant Gouda Patil Chief Secretary Shri Prabhakar S. Bagali were presented in the function. All the students were participated in the above programme. Our Principal Dr.S.B. Jadhav presided over the function. Dr. Surndra K, Dr. PK Rathod, Dr.Vishwash Korwar, Dr. Anand C Dr. Jayaprasad Dr. Shrikant Rathod, M.R. Konade and all other faculty members were presented in the function and Dr. Jayaprasad proposed vote of thanks.