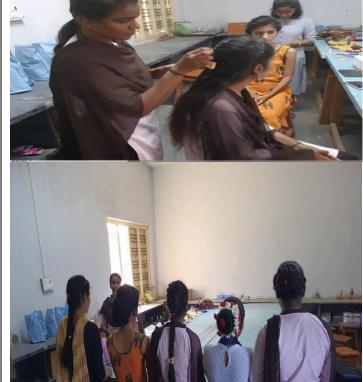

Email: pplgrgindi@gmail.com

Website: http://grgayapcci.org/

| Name of the Committee/Unit/Cell/Department | Cultural Activity Cell |
|--------------------------------------------|------------------------|
| Activity Name                              | Mehndi                 |
| Date of Activity                           | 06-08-2021             |
| Photo                                      | Report                 |

Cultural Activity Cell (An IQAC Initiative) organized Annual Cultural 2020-21. Folk Song Competition organized on 06-08-2021 In the Presence of Shri S B Jadhav (Principal) Dr.Jayaprasad D (IQAC, Coordinator) and all teaching staff across all Department. 10 students were participated in this competition The event was led and executed successfully under the guidance of Mr.Shishail.