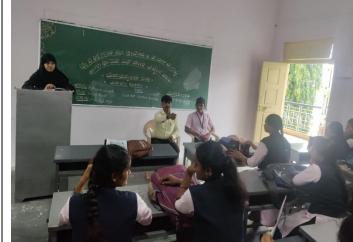

Email: pplgrgindi@gmail.com

Website: http://grgayapcci.org/

| Name of the Committee/Unit/Cell/Department | Cultural Activity Cell |
|--------------------------------------------|------------------------|
| Activity Name                              | Mehndi                 |
| Date of Activity                           | 06-08-2021             |
| Photo                                      | Report                 |

Cultural Activity Cell (An IQAC Initiative) organized Annual Cultural 2020-21. Folk Song Competition organized on 06-08-2021 In the Presence of Shri S B Jadhav (Principal) Dr.Jayaprasad D (IQAC, Coordinator) and all teaching staff across all Department. 10 students were participated in this competition The event was led and executed successfully under the guidance of Mr.Shishail.