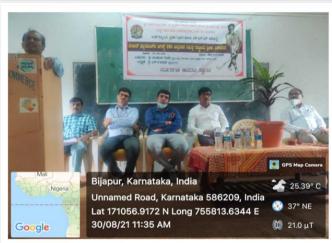

### SHRI G. R. GANDHI ARTS, SHRI Y. A. PATIL COMMERCE AND SHRI M. F. DOSHI SCIENCE DEGREE COLLEGE INDI -586209.

Dist. Vijayapur. An IQAC Initiative

ANNUAL SPORTS 2020-21

Guest:

Mr. Sangmesh Gurav

Physical Director Govt First Grade College Indi

Presence: Shri S.B. Jadhav Principal

IQAC Co-ordinator and Placement Convenor Dr. D.Jayaprasad

Coordinator Mr. Mallikarjun Konade

Date: - 30-08-2021

Place: College Auditorium

Time:10:30 am

All are Cordially Welcome