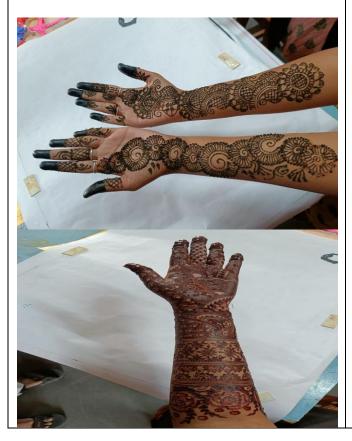

Email: pplgrgindi@gmail.com

Website: http://grgayapcci.org/

| Name of the Committee/Unit/Cell/Department | Cultural Activity Cell |
|--------------------------------------------|------------------------|
| Activity Name                              | Mehndi                 |
| Date of Activity                           | 06-08-2021             |
| Photo                                      | Report                 |

Cultural Activity Cell (An IQAC Initiative) organized Annual Cultural 2020-21. Folk Song Competition organized on 06-08-2021 In the Presence of Shri S B Jadhav (Principal) Dr.Jayaprasad D (IQAC, Coordinator) and all teaching staff across all Department. 10 students were participated in this competition The event was led and executed successfully under the guidance of Mr.Shishail.