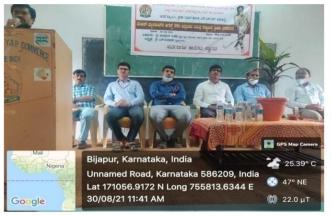

Department of Physical Education and Sports (An IQAC Initiative) organized Annual sports for the academic 2020-21 In the Presence of Shri S B Jadhav (Principal) Dr.Jayaprasad D (IQAC,Coordinator) and all teaching staff across all Department. Our College conducted different sports events. More than 150 students' participants in different events. The event was led and executed successfully under the guidance of Physical Director Mr. Mallikarjun Konade Coordinator.