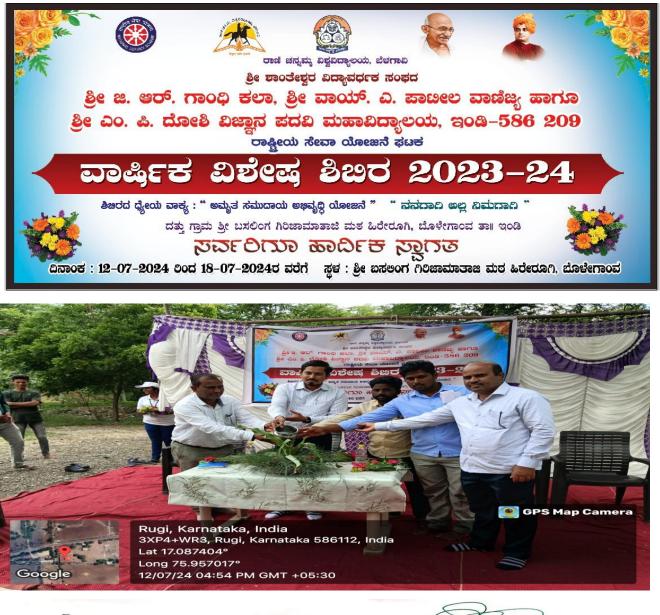

Ref:

NSS Annual Camp 12-07-2024 to 18-07-2024

Date:

Jan . 5 IOAC Co-ordinator, Shri Shanteshwar Vidyavardhak Sangha, Shri Gulabachand Ravaji Gandhi Arts, Shri Yashavantaray Annaray Patil Commerce and Shri Manikachand Phulachand Doshi Science Degree College, INDI-586209. Dist: Vijayapur,

Ref:

**NSS Annual Camp Photo Gallery** 

----

Date:

A03GML0324

Ref:

Shri Shanteshwar Vidyavardhak Sangha's Phone: 08359-225118
SHRI GULABACHAND RAVAJI GANDHI ARTS,
SHRI YASHAVANTARAY ANNARAY PATIL COMMERCE AND
SHRI MANIKCHAND PHULACHAND DOSHI SCIENCE DEGREE COLLEGE,
INDI-586209. DIST: VIJAYAPUR. (KARNATAKA)
Affiliated to Rani Channamma University, Belagavi.
Re-Accredited by NAAC with 'B' Grade In 3rd Cycle.
Gmail: pplgrgindi@gmail.com Web: www.grgyapmfdc.org