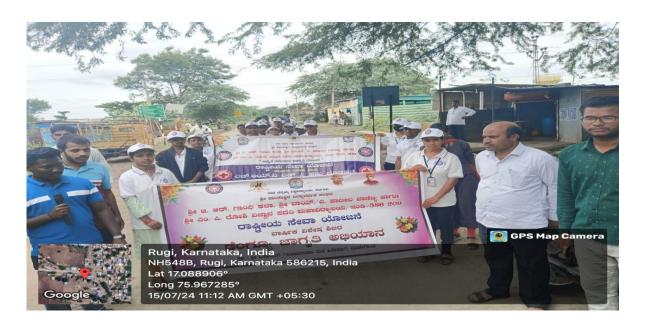

Date:

**Blood Donate Camp in NSS Hirerogi Village** 

IDAC Co-ordinator, Shri Shantesiwari Yayardisk Sangha, Shri Suabachand Rivardisk Sangha, Shri Yashavantaray Annaray Patil Contrairce and Shri Manikachand Phulachand Doshi and Shri Manikachand Phulachand Doshi INDI-586209, Dist. Vijayapur,

# **Blood Donate Camp in NSS Hirerogi Village**

UUCMS-A03GML0324

Ref:

Shri Shanteshwar Vidyavardhak Sangha's Phone: 08359-225118 SHRI GULABACHAND RAVAJI GANDHI ARTS, SHRI YASHAVANTARAY ANNARAY PATIL COMMERCE AND SHRI MANIKCHAND PHULACHAND DOSHI SCIENCE DEGREE COLLEGE, INDI-586209. DIST: VIJAYAPUR. (KARNATAKA) Affiliated to Rani Channamma University, Belagavi. Re-Accredited by NAAC with 'B' Grade In 3rd Cycle. Gmail: pplgrgindi@gmail.com Web: www.grgyapmfdc.org

# **Blood Donate Camp in NSS Hirerogi Village**

Jan :0 IGAC Co-ordinator, Bhri Shanteshwar Vidyavardhak Sangha, Shri Gulabachand Ravaji Gandhi Arts, Shri Sulabachand Ravaji Gandhi Arts, Shri Yashavantaray Annaray Patil Commerce and Shri Manikachand Phulachand Doshi Science Degree College, INDI-586209. Dist: Vijayapur.  $\sim$ 