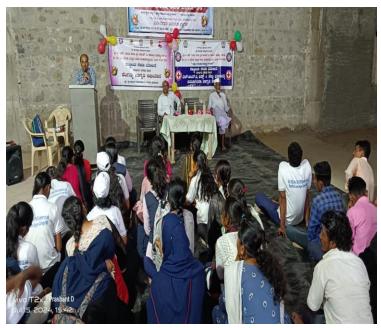

Ref:

**NSS Annual Camp Photo Gallery** 

----

Date:

A03GML0324

Ref:

Shri Shanteshwar Vidyavardhak Sangha's Phone: 08359-225118
SHRI GULABACHAND RAVAJI GANDHI ARTS,
SHRI YASHAVANTARAY ANNARAY PATIL COMMERCE AND
SHRI MANIKCHAND PHULACHAND DOSHI SCIENCE DEGREE COLLEGE,
INDI-586209. DIST: VIJAYAPUR. (KARNATAKA)
Affiliated to Rani Channamma University, Belagavi.
Re-Accredited by NAAC with 'B' Grade In 3rd Cycle.
Gmail: pplgrgindi@gmail.com Web: www.grgyapmfdc.org

# **Blood Donate Camp in NSS Hirerogi Village**

UUCMS-A03GML0324

Ref:

Shri Shanteshwar Vidyavardhak Sangha's Phone: 08359-225118 SHRI GULABACHAND RAVAJI GANDHI ARTS, SHRI YASHAVANTARAY ANNARAY PATIL COMMERCE AND SHRI MANIKCHAND PHULACHAND DOSHI SCIENCE DEGREE COLLEGE, INDI-586209. DIST: VIJAYAPUR. (KARNATAKA) Affiliated to Rani Channamma University, Belagavi. Re-Accredited by NAAC with 'B' Grade In 3rd Cycle. Gmail: pplgrgindi@gmail.com Web: www.grgyapmfdc.org