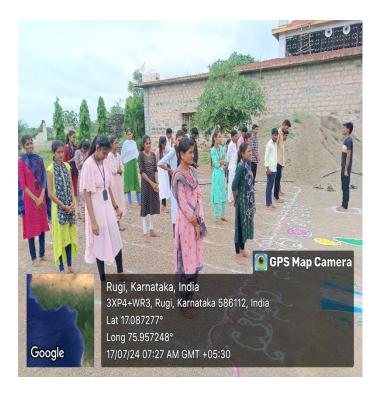

Ref:

**NSS Annual Camp Photo Gallery** 

----

Date:

A03GML0324

Ref:

Shri Shanteshwar Vidyavardhak Sangha's Phone: 08359-225118
SHRI GULABACHAND RAVAJI GANDHI ARTS,
SHRI YASHAVANTARAY ANNARAY PATIL COMMERCE AND
SHRI MANIKCHAND PHULACHAND DOSHI SCIENCE DEGREE COLLEGE,
INDI-586209. DIST: VIJAYAPUR. (KARNATAKA)
Affiliated to Rani Channamma University, Belagavi.
Re-Accredited by NAAC with 'B' Grade In 3rd Cycle.
Gmail: pplgrgindi@gmail.com Web: www.grgyapmfdc.org

# **Blood Donate Camp in NSS Hirerogi Village**

Jan :0 IGAC Co-ordinator, Bhri Shanteshwar Vidyavardhak Sangha, Shri Gulabachand Ravaji Gandhi Arts, Shri Sulabachand Ravaji Gandhi Arts, Shri Yashavantaray Annaray Patil Commerce and Shri Manikachand Phulachand Doshi Science Degree College, INDI-586209. Dist: Vijayapur.  $\sim$ 