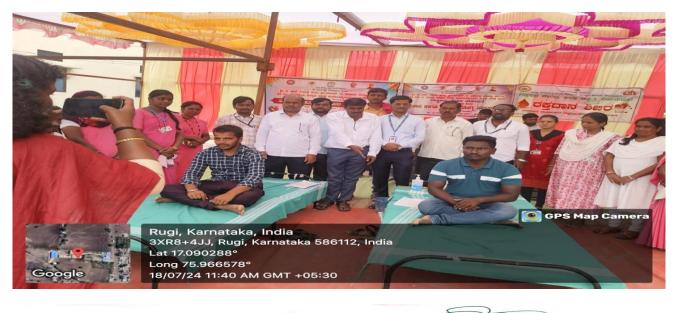

Date:

**Blood Donate Camp in NSS Hirerogi Village** 

IDAC Co-ordinator, Shri Shantesiwari Yayardisk Sangha, Shri Suabachand Rivardisk Sangha, Shri Yashavantaray Annaray Patil Contrairce and Shri Manikachand Phulachand Doshi and Shri Manikachand Phulachand Doshi INDI-586209, Dist. Vijayapur,

# **Blood Donate Camp in NSS Hirerogi Village**

UUCMS-A03GML0324

Ref:

Shri Shanteshwar Vidyavardhak Sangha's Phone: 08359-225118 SHRI GULABACHAND RAVAJI GANDHI ARTS, SHRI YASHAVANTARAY ANNARAY PATIL COMMERCE AND SHRI MANIKCHAND PHULACHAND DOSHI SCIENCE DEGREE COLLEGE, INDI-586209. DIST: VIJAYAPUR. (KARNATAKA) Affiliated to Rani Channamma University, Belagavi. Re-Accredited by NAAC with 'B' Grade In 3rd Cycle. Gmail: pplgrgindi@gmail.com Web: www.grgyapmfdc.org

# **Blood Donate Camp in NSS Hirerogi Village**

Jan :0 IGAC Co-ordinator, Bhri Shanteshwar Vidyavardhak Sangha, Shri Gulabachand Ravaji Gandhi Arts, Shri Sulabachand Ravaji Gandhi Arts, Shri Yashavantaray Annaray Patil Commerce and Shri Manikachand Phulachand Doshi Science Degree College, INDI-586209. Dist: Vijayapur.  $\sim$ 