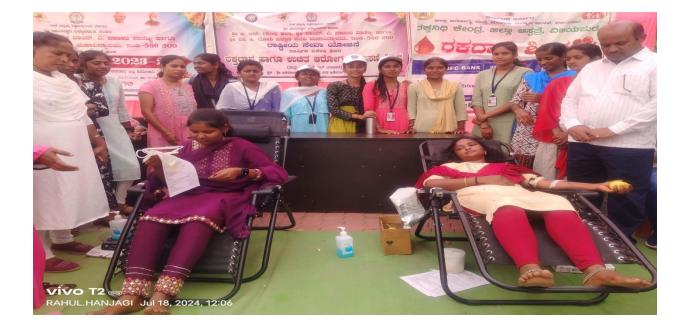

Date:

**Blood Donate Camp in NSS Hirerogi Village** 

IDAC Co-ordinator, Shri Shantesiwari Yayardisk Sangha, Shri Suabachand Rivardisk Sangha, Shri Yashavantaray Annaray Patil Contrairce and Shri Manikachand Phulachand Doshi and Shri Manikachand Phulachand Doshi INDI-586209, Dist. Vijayapur,

# **Blood Donate Camp in NSS Hirerogi Village**

UUCMS-A03GML0324

Ref:

Shri Shanteshwar Vidyavardhak Sangha's Phone: 08359-225118 SHRI GULABACHAND RAVAJI GANDHI ARTS, SHRI YASHAVANTARAY ANNARAY PATIL COMMERCE AND SHRI MANIKCHAND PHULACHAND DOSHI SCIENCE DEGREE COLLEGE, INDI-586209. DIST: VIJAYAPUR. (KARNATAKA) Affiliated to Rani Channamma University, Belagavi. Re-Accredited by NAAC with 'B' Grade In 3rd Cycle. Gmail: pplgrgindi@gmail.com Web: www.grgyapmfdc.org

# **Blood Donate Camp in NSS Hirerogi Village**

Jan :0 IGAC Co-ordinator, Bhri Shanteshwar Vidyavardhak Sangha, Shri Gulabachand Ravaji Gandhi Arts, Shri Sulabachand Ravaji Gandhi Arts, Shri Yashavantaray Annaray Patil Commerce and Shri Manikachand Phulachand Doshi Science Degree College, INDI-586209. Dist: Vijayapur.  $\sim$ 