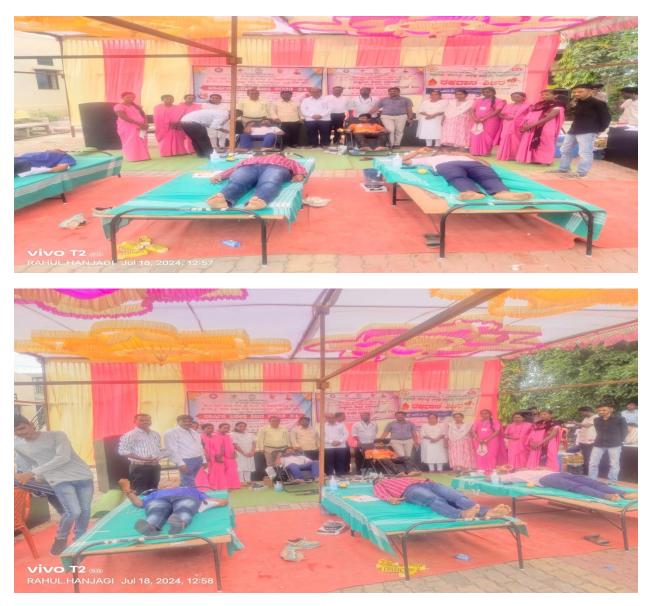

Date:

**Blood Donate Camp in NSS Hirerogi Village** 

IDAC Co-ordinator, Shri Shantesiwari Yayardisk Sangha, Shri Suabachand Rivardisk Sangha, Shri Yashavantaray Annaray Patil Contrairce and Shri Manikachand Phulachand Doshi and Shri Manikachand Phulachand Doshi INDI-586209, Dist. Vijayapur,

# **Blood Donate Camp in NSS Hirerogi Village**

UUCMS-A03GML0324

Ref:

Shri Shanteshwar Vidyavardhak Sangha's Phone: 08359-225118 SHRI GULABACHAND RAVAJI GANDHI ARTS, SHRI YASHAVANTARAY ANNARAY PATIL COMMERCE AND SHRI MANIKCHAND PHULACHAND DOSHI SCIENCE DEGREE COLLEGE, INDI-586209. DIST: VIJAYAPUR. (KARNATAKA) Affiliated to Rani Channamma University, Belagavi. Re-Accredited by NAAC with 'B' Grade In 3rd Cycle. Gmail: pplgrgindi@gmail.com Web: www.grgyapmfdc.org

# **Blood Donate Camp in NSS Hirerogi Village**

Jan :0 IGAC Co-ordinator, Bhri Shanteshwar Vidyavardhak Sangha, Shri Gulabachand Ravaji Gandhi Arts, Shri Sulabachand Ravaji Gandhi Arts, Shri Yashavantaray Annaray Patil Commerce and Shri Manikachand Phulachand Doshi Science Degree College, INDI-586209. Dist: Vijayapur.  $\sim$ 