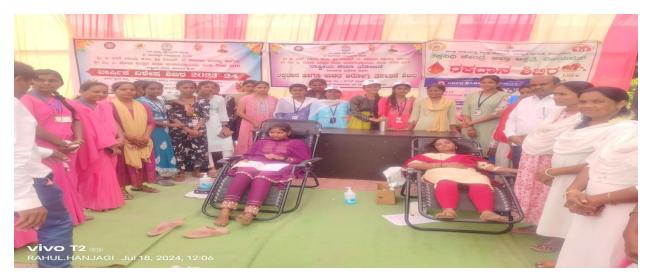

Date:

**Blood Donate Camp in NSS Hirerogi Village** 

IDAC Co-ordinator, Shri Shantesiwari Yayardisk Sangha, Shri Suabachand Rivardisk Sangha, Shri Yashavantaray Annaray Patil Contrairce and Shri Manikachand Phulachand Doshi and Shri Manikachand Phulachand Doshi INDI-586209, Dist. Vijayapur,

# **Blood Donate Camp in NSS Hirerogi Village**

UUCMS-A03GML0324

Ref:

Shri Shanteshwar Vidyavardhak Sangha's Phone: 08359-225118 SHRI GULABACHAND RAVAJI GANDHI ARTS, SHRI YASHAVANTARAY ANNARAY PATIL COMMERCE AND SHRI MANIKCHAND PHULACHAND DOSHI SCIENCE DEGREE COLLEGE, INDI-586209. DIST: VIJAYAPUR. (KARNATAKA) Affiliated to Rani Channamma University, Belagavi. Re-Accredited by NAAC with 'B' Grade In 3rd Cycle. Gmail: pplgrgindi@gmail.com Web: www.grgyapmfdc.org

# **Blood Donate Camp in NSS Hirerogi Village**

Jan :0 IGAC Co-ordinator, Bhri Shanteshwar Vidyavardhak Sangha, Shri Gulabachand Ravaji Gandhi Arts, Shri Sulabachand Ravaji Gandhi Arts, Shri Yashavantaray Annaray Patil Commerce and Shri Manikachand Phulachand Doshi Science Degree College, INDI-586209. Dist: Vijayapur.  $\sim$ 