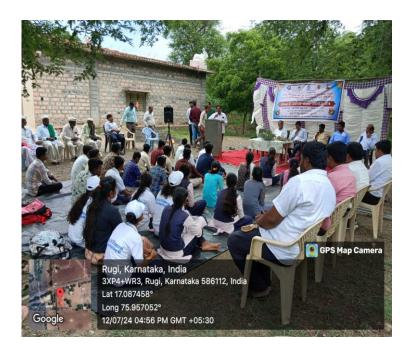

Ref:

**NSS Annual Camp Photo Gallery** 

----

Date:

A03GML0324

Ref:

Shri Shanteshwar Vidyavardhak Sangha's Phone: 08359-225118
SHRI GULABACHAND RAVAJI GANDHI ARTS,
SHRI YASHAVANTARAY ANNARAY PATIL COMMERCE AND
SHRI MANIKCHAND PHULACHAND DOSHI SCIENCE DEGREE COLLEGE,
INDI-586209. DIST: VIJAYAPUR. (KARNATAKA)
Affiliated to Rani Channamma University, Belagavi.
Re-Accredited by NAAC with 'B' Grade In 3rd Cycle.
Gmail: pplgrgindi@gmail.com Web: www.grgyapmfdc.org

Date:

**Blood Donate Camp in NSS Hirerogi Village** 

IDAC Co-ordinator, Shri Shantesiwari Yayardisk Sangha, Shri Suabachand Rivardisk Sangha, Shri Yashavantaray Annaray Patil Contrairce and Shri Manikachand Phulachand Doshi and Shri Manikachand Phulachand Doshi INDI-586209, Dist. Vijayapur,