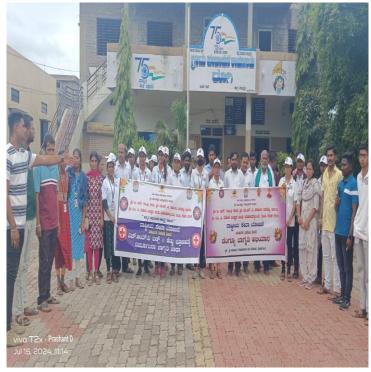

Date:

**Blood Donate Camp in NSS Hirerogi Village** 

IDAC Co-ordinator, Shri Shantesiwari Yayardisk Sangha, Shri Suabachand Rivardisk Sangha, Shri Yashavantaray Annaray Patil Contrairce and Shri Manikachand Phulachand Doshi and Shri Manikachand Phulachand Doshi INDI-586209, Dist. Vijayapur,

# **Blood Donate Camp in NSS Hirerogi Village**

UUCMS-A03GML0324

Ref:

Shri Shanteshwar Vidyavardhak Sangha's Phone: 08359-225118 SHRI GULABACHAND RAVAJI GANDHI ARTS, SHRI YASHAVANTARAY ANNARAY PATIL COMMERCE AND SHRI MANIKCHAND PHULACHAND DOSHI SCIENCE DEGREE COLLEGE, INDI-586209. DIST: VIJAYAPUR. (KARNATAKA) Affiliated to Rani Channamma University, Belagavi. Re-Accredited by NAAC with 'B' Grade In 3rd Cycle. Gmail: pplgrgindi@gmail.com Web: www.grgyapmfdc.org

# **Blood Donate Camp in NSS Hirerogi Village**

Jan :0 IGAC Co-ordinator, Bhri Shanteshwar Vidyavardhak Sangha, Shri Gulabachand Ravaji Gandhi Arts, Shri Sulabachand Ravaji Gandhi Arts, Shri Yashavantaray Annaray Patil Commerce and Shri Manikachand Phulachand Doshi Science Degree College, INDI-586209. Dist: Vijayapur.  $\sim$ 