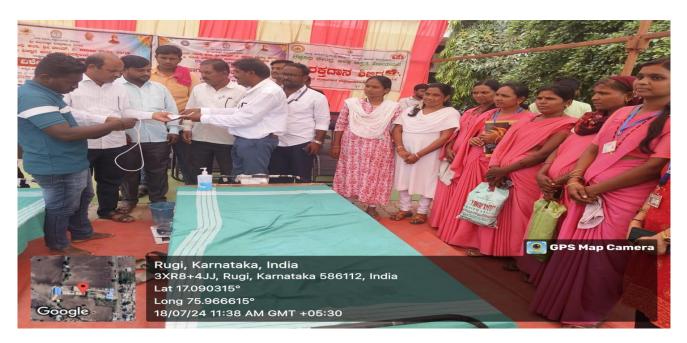

Date:

**Blood Donate Camp in NSS Hirerogi Village** 

IDAC Co-ordinator, Shri Shantesiwari Yayardisk Sangha, Shri Suabachand Rivardisk Sangha, Shri Yashavantaray Annaray Patil Contrairce and Shri Manikachand Phulachand Doshi and Shri Manikachand Phulachand Doshi INDI-586209, Dist. Vijayapur,

# **Blood Donate Camp in NSS Hirerogi Village**

UUCMS-A03GML0324

Ref:

Shri Shanteshwar Vidyavardhak Sangha's Phone: 08359-225118 SHRI GULABACHAND RAVAJI GANDHI ARTS, SHRI YASHAVANTARAY ANNARAY PATIL COMMERCE AND SHRI MANIKCHAND PHULACHAND DOSHI SCIENCE DEGREE COLLEGE, INDI-586209. DIST: VIJAYAPUR. (KARNATAKA) Affiliated to Rani Channamma University, Belagavi. Re-Accredited by NAAC with 'B' Grade In 3rd Cycle. Gmail: pplgrgindi@gmail.com Web: www.grgyapmfdc.org

# **Blood Donate Camp in NSS Hirerogi Village**

Jan :0 IGAC Co-ordinator, Bhri Shanteshwar Vidyavardhak Sangha, Shri Gulabachand Ravaji Gandhi Arts, Shri Sulabachand Ravaji Gandhi Arts, Shri Yashavantaray Annaray Patil Commerce and Shri Manikachand Phulachand Doshi Science Degree College, INDI-586209. Dist: Vijayapur.  $\sim$ 