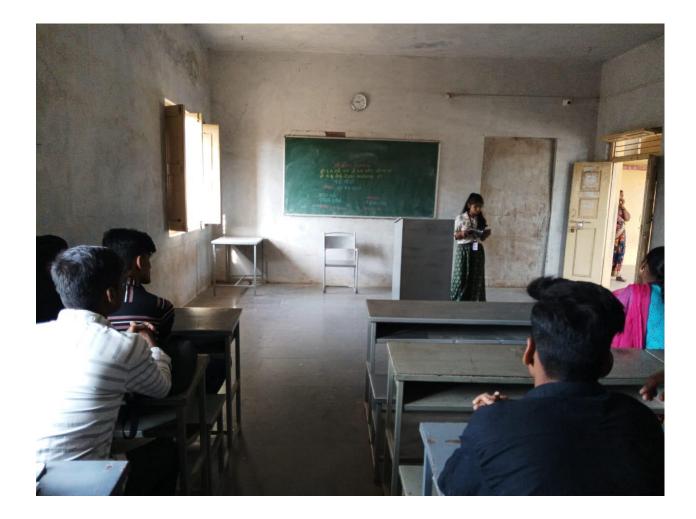

#### **Special Lecture on English Language Communicati Skill**

#### To,

The Principal Govt. First Grade College, Indi- 586 209 District- Viajaypura

Respected Sir,

Sub: Requesting to Send Dr. Shireenusultana.S.Inamadar as a Resource Person to Our institute.

With reference to the above subject, our institute organized the one-day Special Lecture on **"Communication Skill"**. On 22 June 2022. In this view please send him to Dr. Shireenusultana.S.Inamdar is a Resource person for our institute and kindly obliged.

#### **Respected Madam**

I would like to express our sincere gratitude towards you for your Resourceful special lecture on "Communication Skill" organized by our college in association with IQAC and the Department of English on 22<sup>nd</sup> June 2022. Your views on the topic have broadened the horizons of our students. Please accept our appreciation for such a commendable job. I once again thank you for such a wonderful lecture. I expect such resourceful lectures from you in the future.