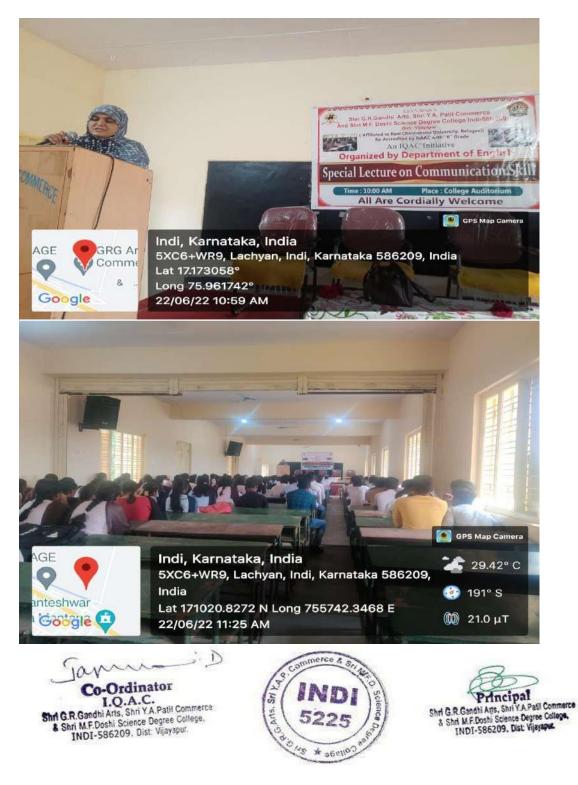

#### **Special Lecture on English Language Communicati Skill**

#### **Respected Madam**

I would like to express our sincere gratitude towards you for your Resourceful special lecture on "Communication Skill" organized by our college in association with IQAC and the Department of English on 22<sup>nd</sup> June 2022. Your views on the topic have broadened the horizons of our students. Please accept our appreciation for such a commendable job. I once again thank you for such a wonderful lecture. I expect such resourceful lectures from you in the future.